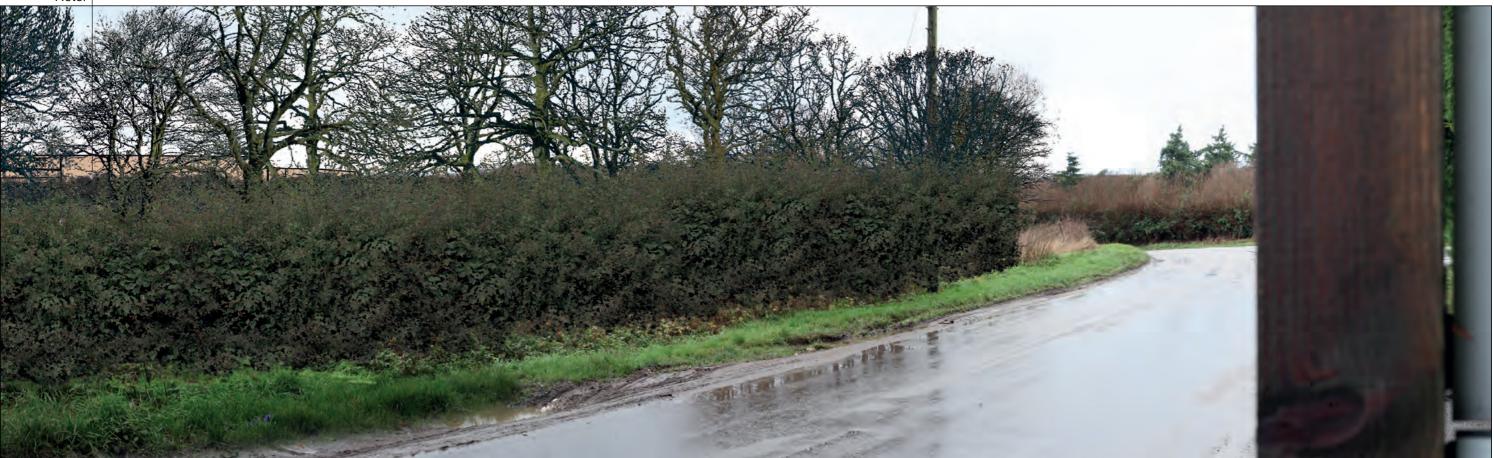

# **Representative Viewpoint 10B : Footpath (Offley 01)**

View with proposed planting (Phase 1)

View with proposed planting (Phase 2a)

View with proposed planting (Phase 2b)

# **Representative Viewpoint 10B : Footpath (Offley 01)**

Work 4a Hotel

Vlew with proposed planting (Phase 2b)

Block Form of Max. Parameters (Viewing Distance 300mm)

Block Form of Max. Parameters (Viewing Distance 300mm)