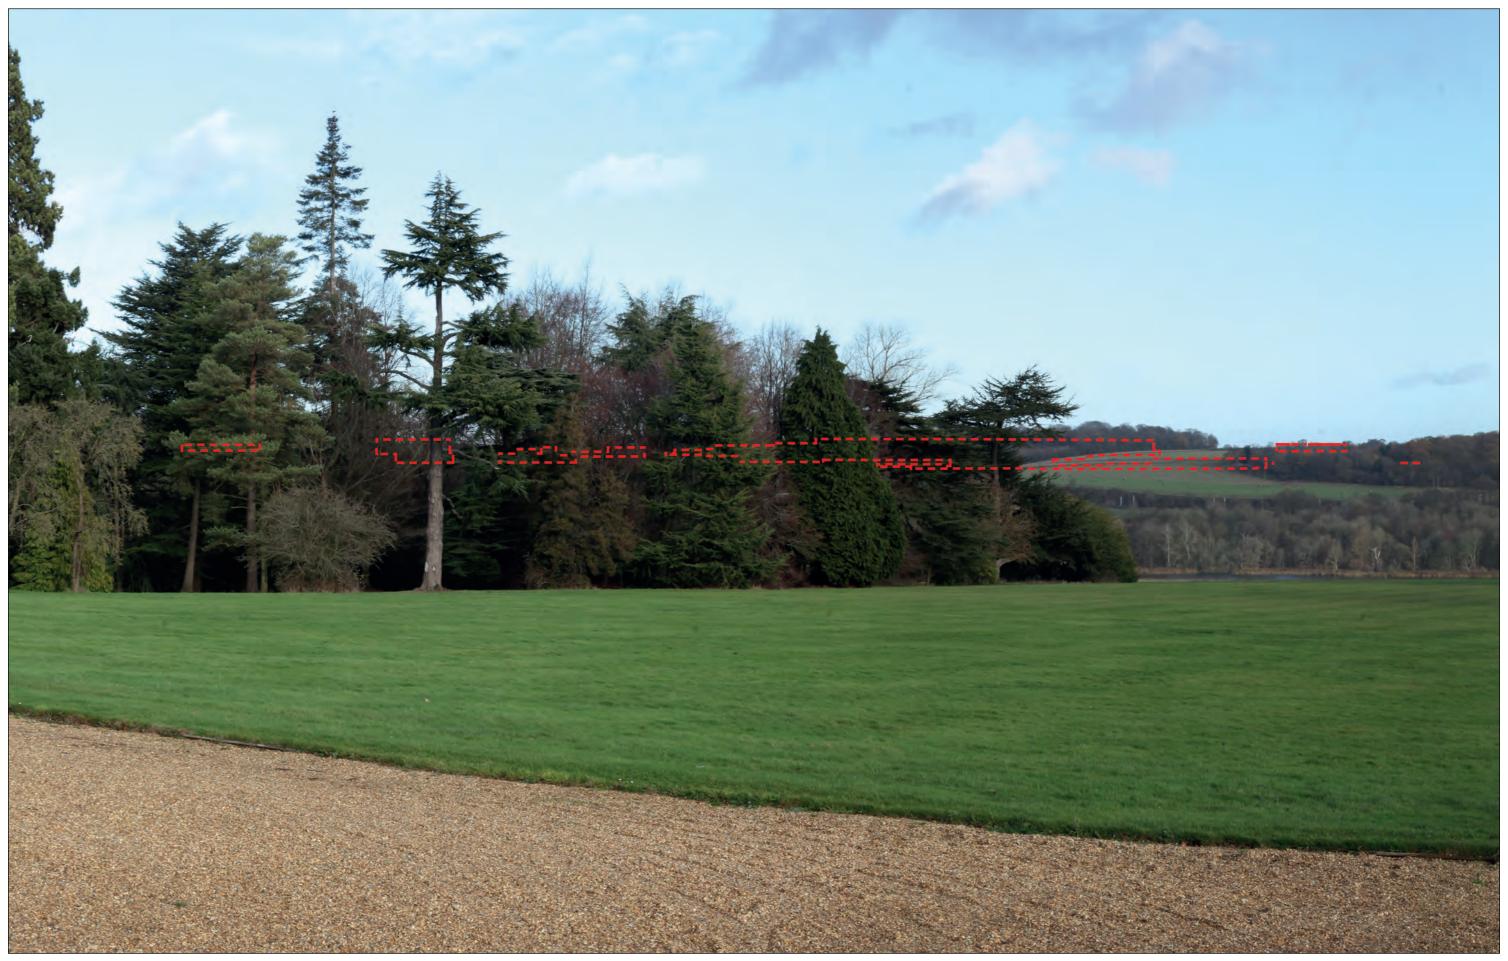

# **Representative Viewpoint 17 : Luton Hoo House**

**Existing View** 

Wireline of Max. Parameters (Viewing Distance 300mm)

Wireline of Max. Parameters (Viewing Distance 500mm)

Wireline of Max. Parameters (Viewing Distance 300mm)

Accurate Visual Representation based on winter viewpoint photography.

Wireline of Max. Parameters (Viewing Distance 500mm)

Accurate Visual Representation based on winter viewpoint photography.