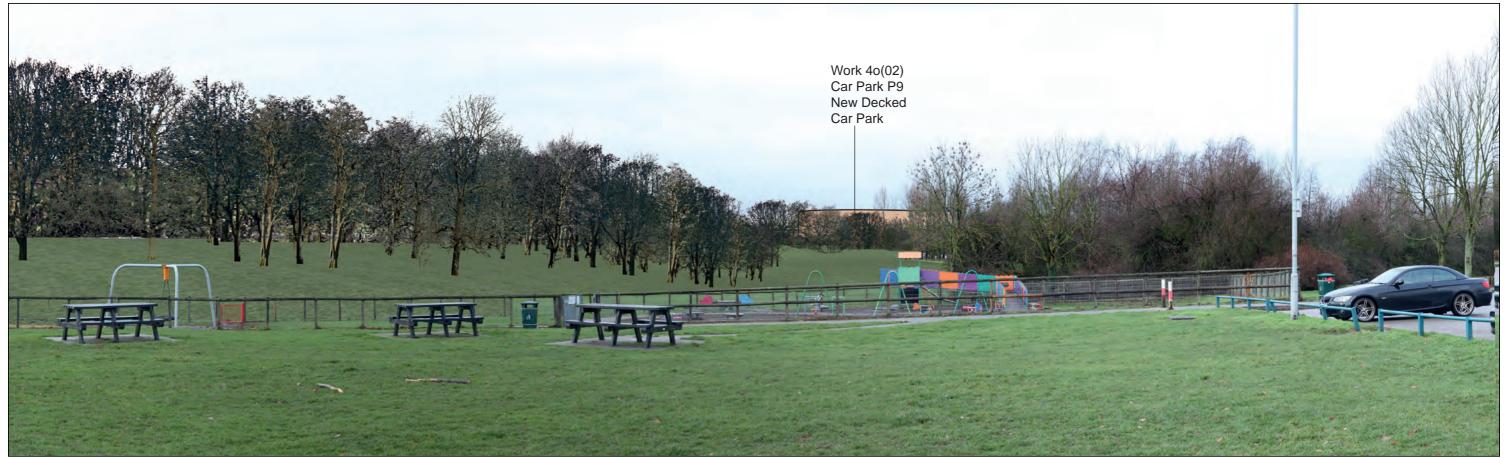

# **Representative Viewpoint 13 : Wigmore Valley Park**

View with proposed planting (Phase 2b)

View with proposed planting (Phase 2b)

Block Form of Max. Parameters (Viewing Distance 300mm)