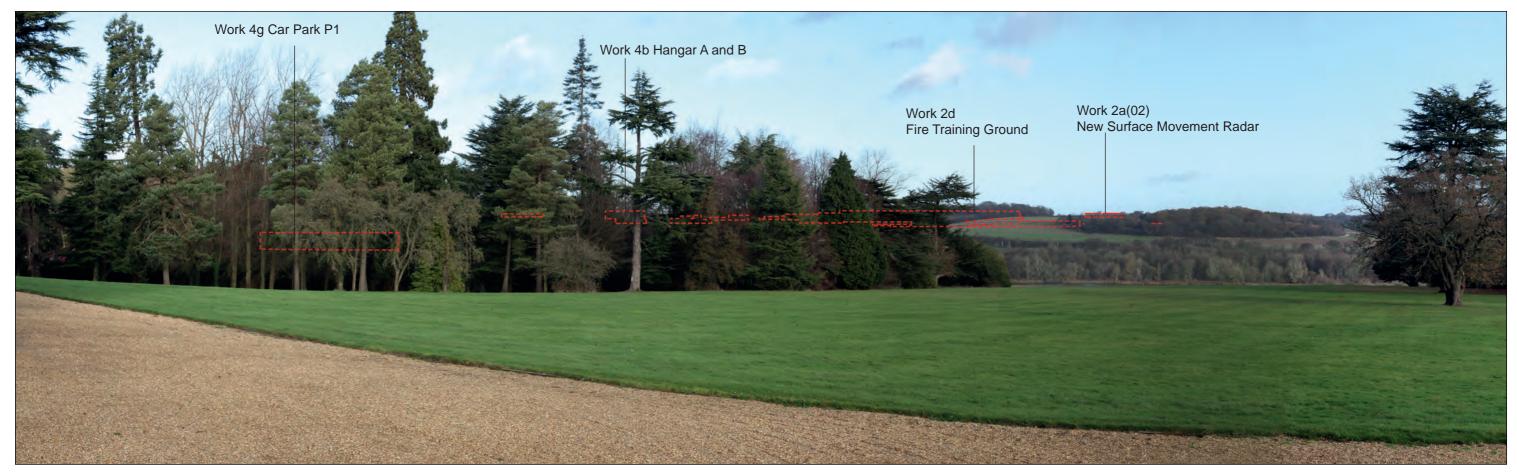

# **Representative Viewpoint 17 : Luton Hoo House**

**Existing View** 

Wireline of Max. Parameters (Viewing Distance 300mm)

Wireline of Max. Parameters (Viewing Distance 500mm)

Wireline of Max. Parameters (Viewing Distance 300mm)

Accurate Visual Representation based on winter viewpoint photography.

Wireline of Max. Parameters (Viewing Distance 500mm)

Accurate Visual Representation based on winter viewpoint photography.