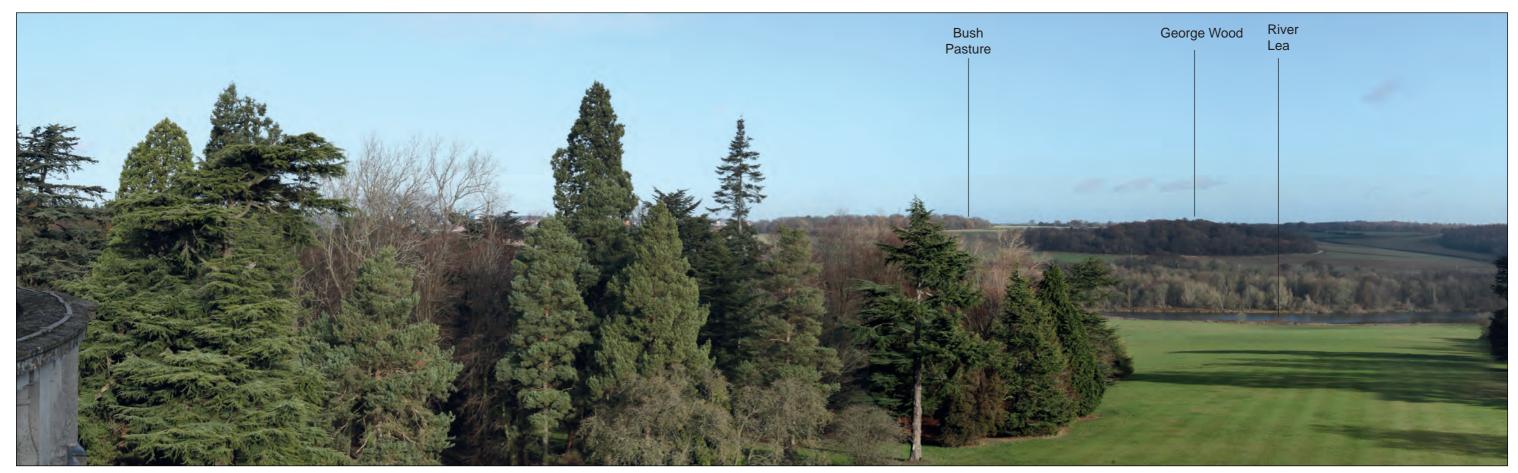

# **Representative Viewpoint 17 : Luton Hoo House**

**Existing View** 

Wireline of Max. Parameters (Viewing Distance 300mm)

Wireline of Max. Parameters (Viewing Distance 500mm)

Wireline of Max. Parameters (Viewing Distance 300mm)

Accurate Visual Representation based on winter viewpoint photography.

Wireline of Max. Parameters (Viewing Distance 500mm)

Accurate Visual Representation based on winter viewpoint photography.