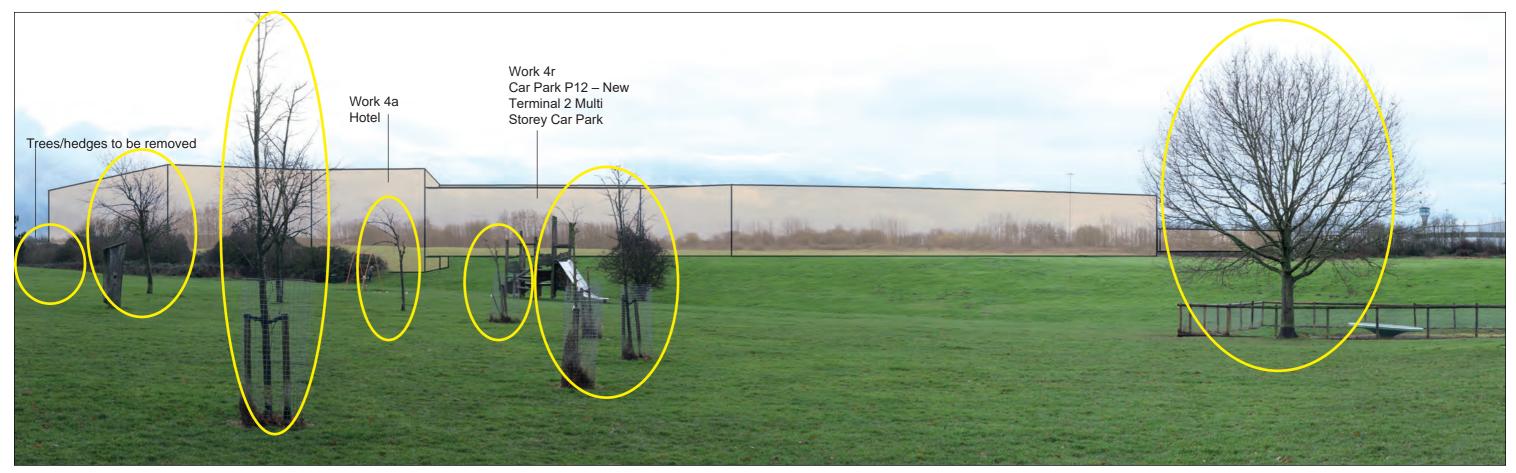

# **Representative Viewpoint 10B : Footpath (Offley 01)**

View with proposed planting (Phase 1)

View with proposed planting (Phase 2a)

View with proposed planting (Phase 2b)

# **Representative Viewpoint 10B : Footpath (Offley 01)**

Work 4a Hotel

Vlew with proposed planting (Phase 2b)

Block Form of Max. Parameters (Viewing Distance 300mm)

Block Form of Max. Parameters (Viewing Distance 300mm)