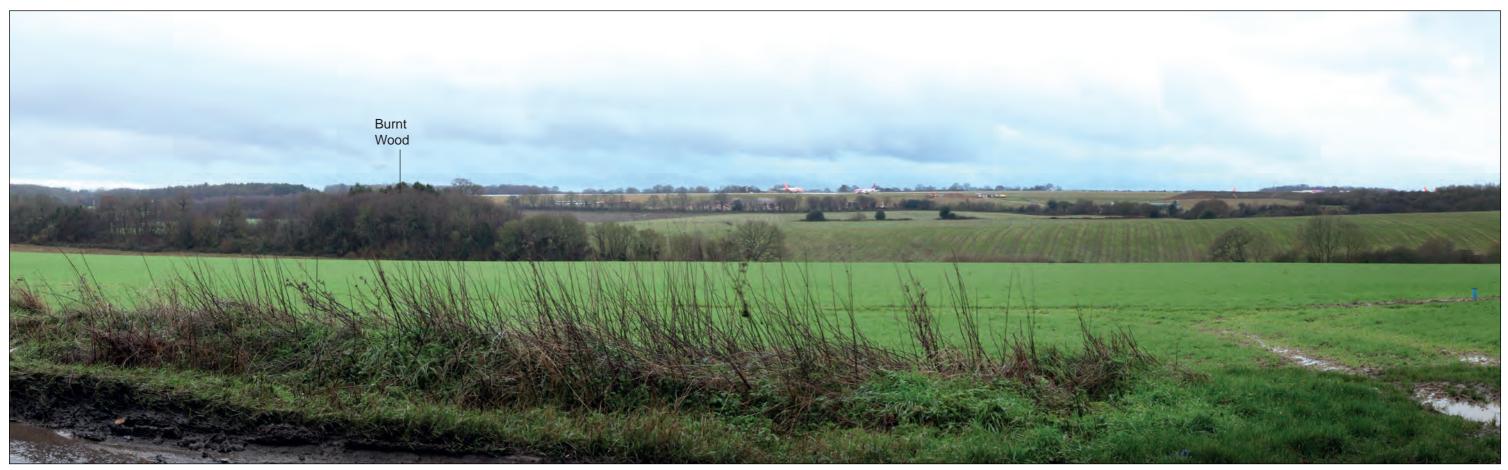

# **Representative Viewpoint 10B : Footpath (Offley 01)**

View with proposed planting (Phase 1)

View with proposed planting (Phase 2a)

View with proposed planting (Phase 2b)

# **Representative Viewpoint 10B : Footpath (Offley 01)**

Work 4a Hotel

Vlew with proposed planting (Phase 2b)

Block Form of Max. Parameters (Viewing Distance 300mm)

Block Form of Max. Parameters (Viewing Distance 300mm)