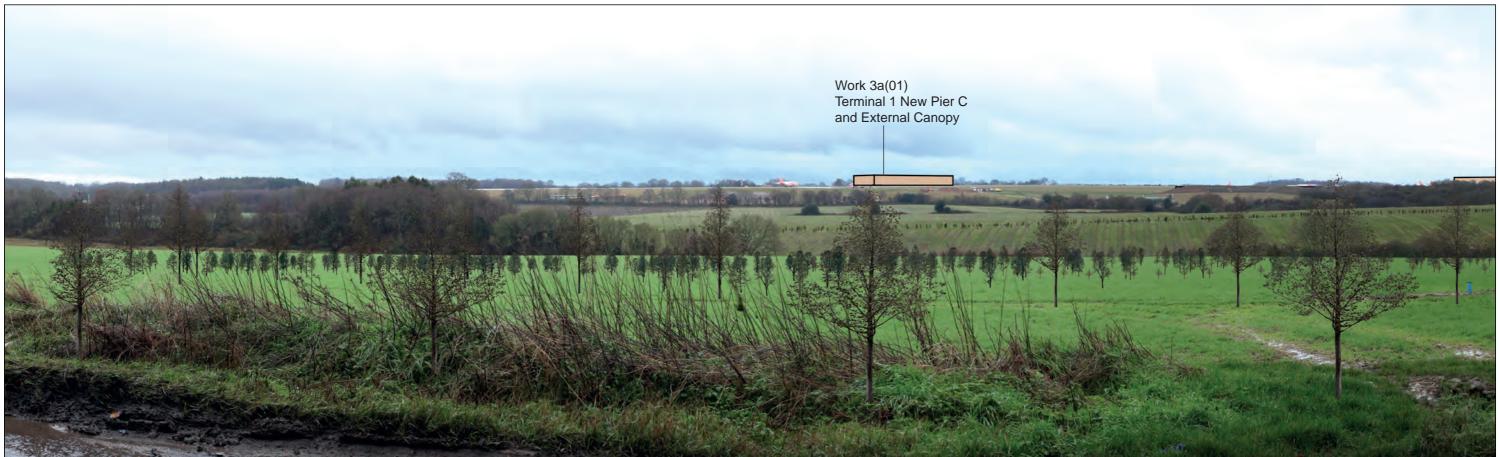

View with proposed planting (Phase 1)

View with proposed planting (Phase 2a)

View with proposed planting (Phase 1)

View with proposed planting (Phase 2a)

# **Representative Viewpoint 13 : Wigmore Valley Park**

View with proposed planting (Phase 2b)

View with proposed planting (Phase 2b)

Block Form of Max. Parameters (Viewing Distance 300mm)