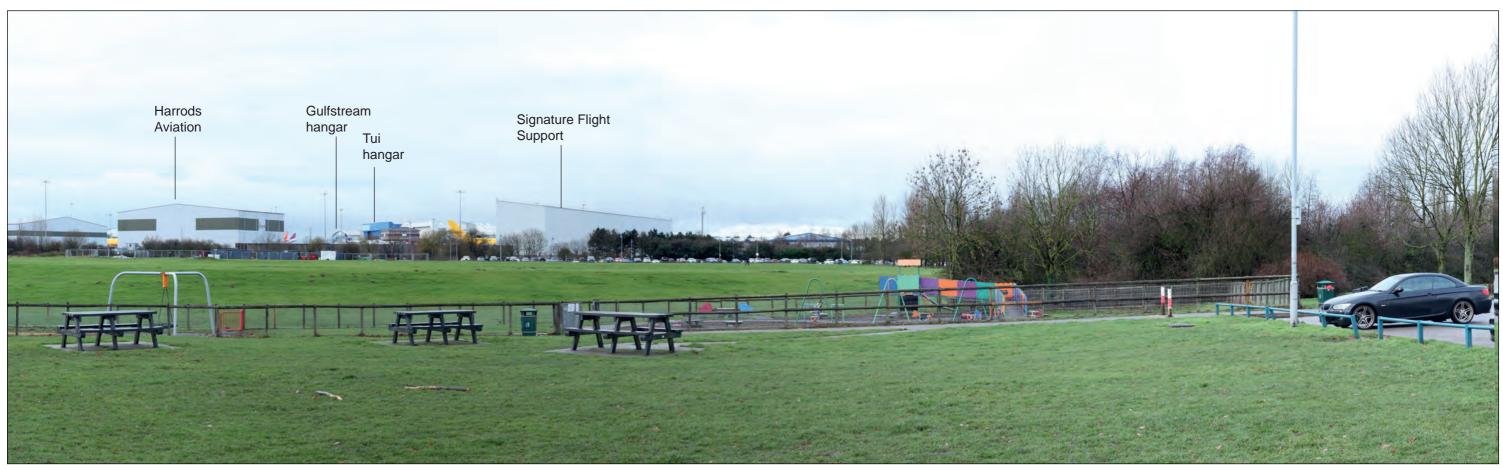

# **Representative Viewpoint 13 : Wigmore Valley Park**

View with proposed planting (Phase 2b)

View with proposed planting (Phase 2b)

Block Form of Max. Parameters (Viewing Distance 300mm)