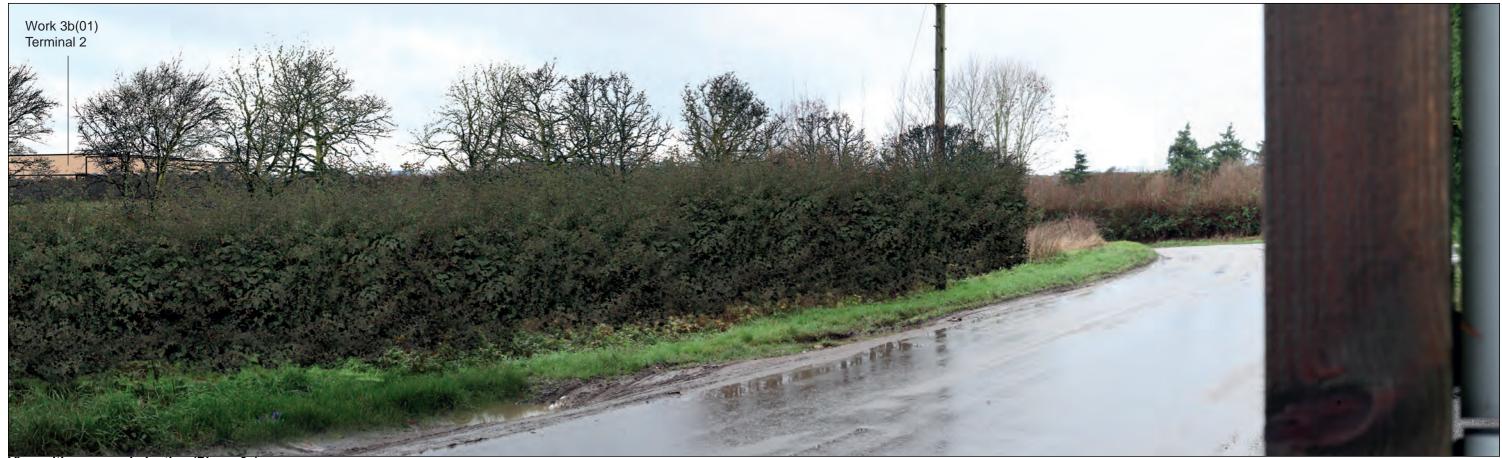

# **Representative Viewpoint 10B : Footpath (Offley 01)**

View with proposed planting (Phase 1)

View with proposed planting (Phase 2a)

View with proposed planting (Phase 2b)

# **Representative Viewpoint 10B : Footpath (Offley 01)**

Work 4a Hotel

Vlew with proposed planting (Phase 2b)

Block Form of Max. Parameters (Viewing Distance 300mm)

Block Form of Max. Parameters (Viewing Distance 300mm)