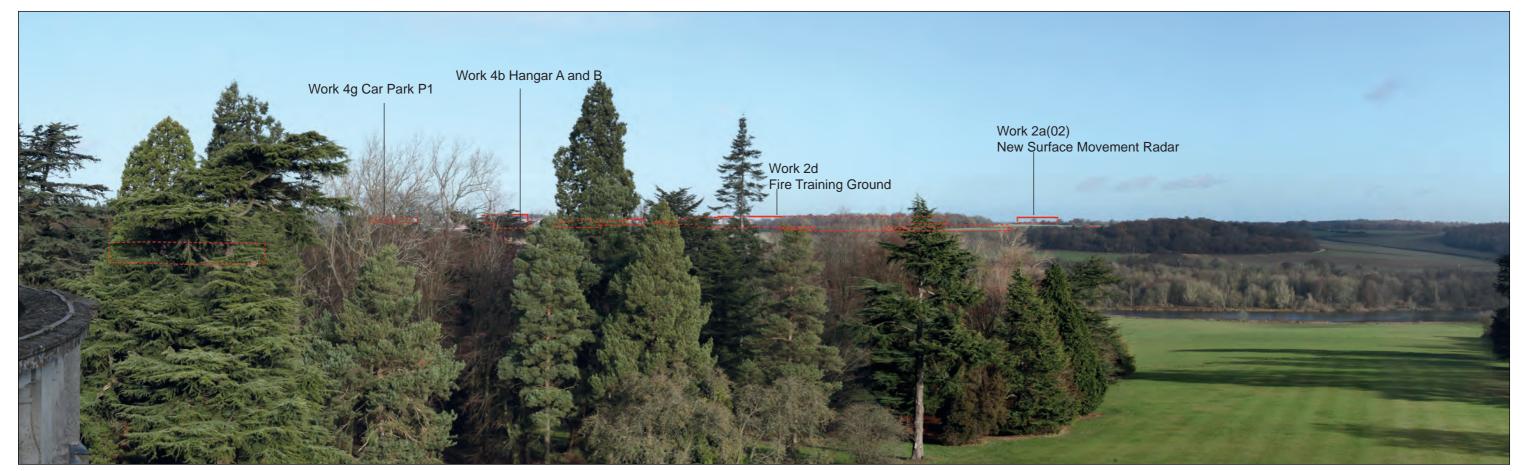

# **Representative Viewpoint 17 : Luton Hoo House**

**Existing View** 

Wireline of Max. Parameters (Viewing Distance 300mm)

Wireline of Max. Parameters (Viewing Distance 500mm)

Wireline of Max. Parameters (Viewing Distance 300mm)

Accurate Visual Representation based on winter viewpoint photography.

Wireline of Max. Parameters (Viewing Distance 500mm)

Accurate Visual Representation based on winter viewpoint photography.