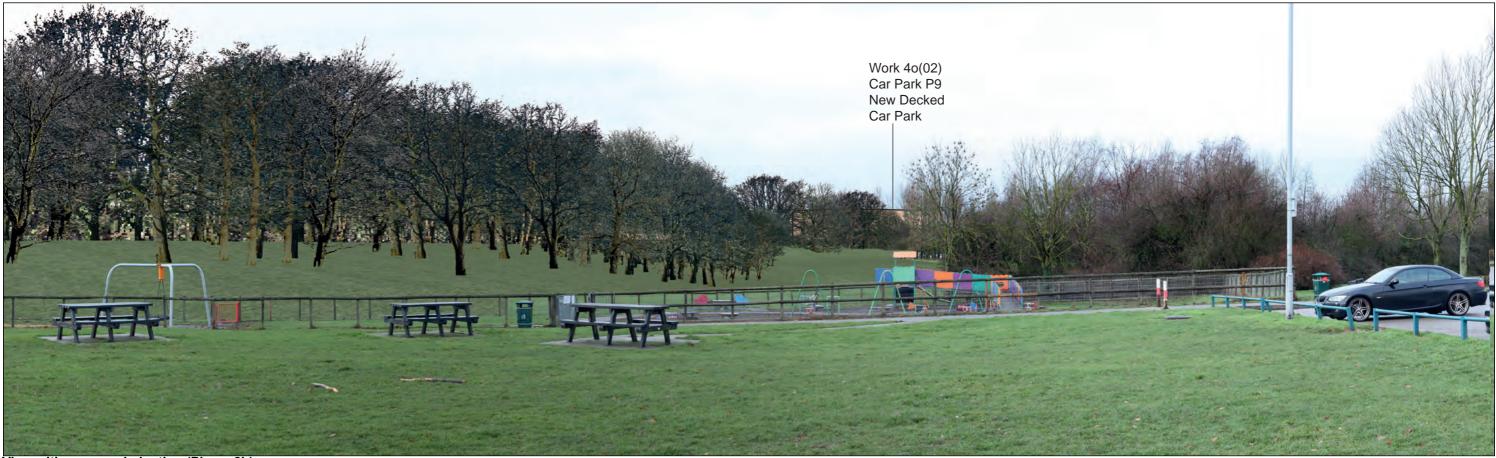

# **Representative Viewpoint 10B : Footpath (Offley 01)**

View with proposed planting (Phase 1)

View with proposed planting (Phase 2a)

View with proposed planting (Phase 2b)

# **Representative Viewpoint 10B : Footpath (Offley 01)**

Work 4a Hotel

Vlew with proposed planting (Phase 2b)

Block Form of Max. Parameters (Viewing Distance 300mm)

Block Form of Max. Parameters (Viewing Distance 300mm)