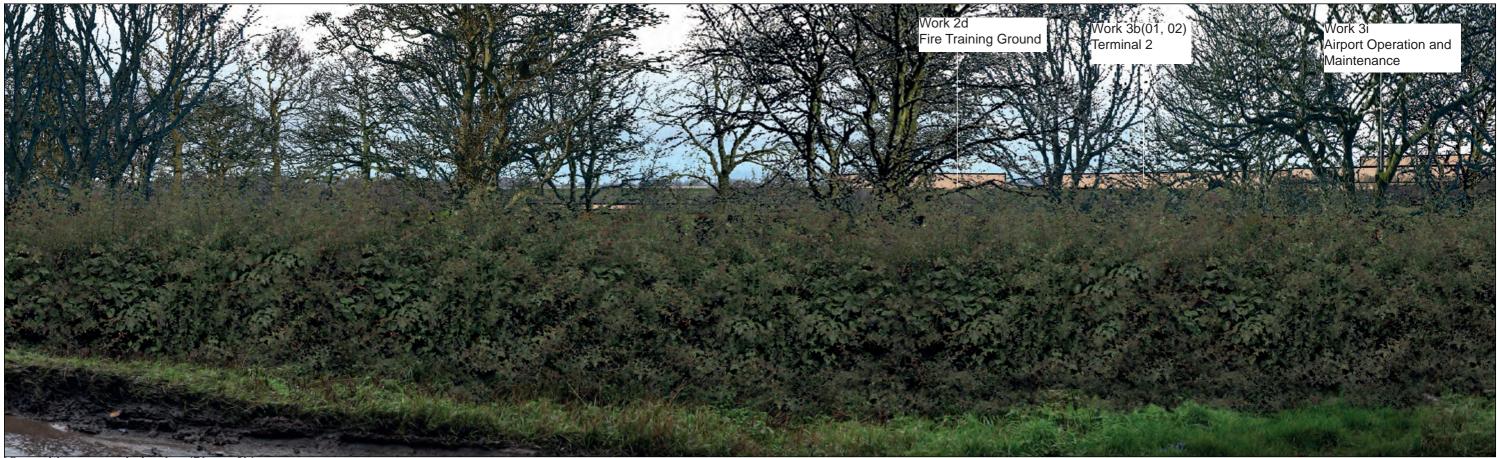

# **Representative Viewpoint 10B : Footpath (Offley 01)**

View with proposed planting (Phase 1)

View with proposed planting (Phase 2a)

View with proposed planting (Phase 2b)

# **Representative Viewpoint 10B : Footpath (Offley 01)**

Work 4a Hotel

Vlew with proposed planting (Phase 2b)

Block Form of Max. Parameters (Viewing Distance 300mm)

Block Form of Max. Parameters (Viewing Distance 300mm)