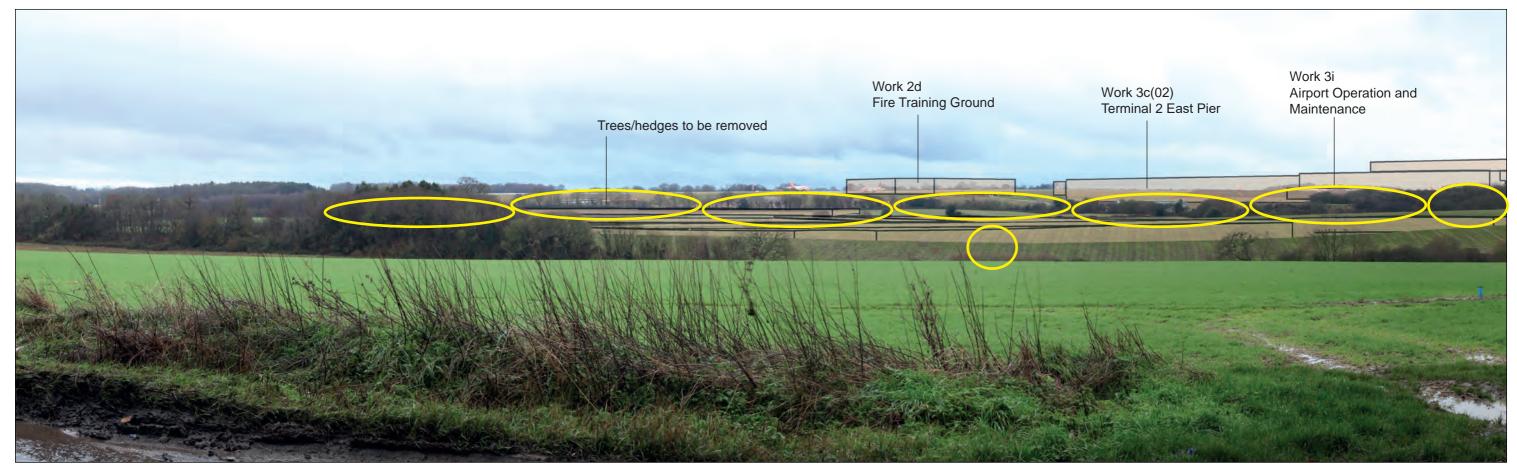

# **Representative Viewpoint 10B : Footpath (Offley 01)**

View with proposed planting (Phase 1)

View with proposed planting (Phase 2a)

View with proposed planting (Phase 2b)

# **Representative Viewpoint 10B : Footpath (Offley 01)**

Work 4a Hotel

Vlew with proposed planting (Phase 2b)

Block Form of Max. Parameters (Viewing Distance 300mm)

Block Form of Max. Parameters (Viewing Distance 300mm)