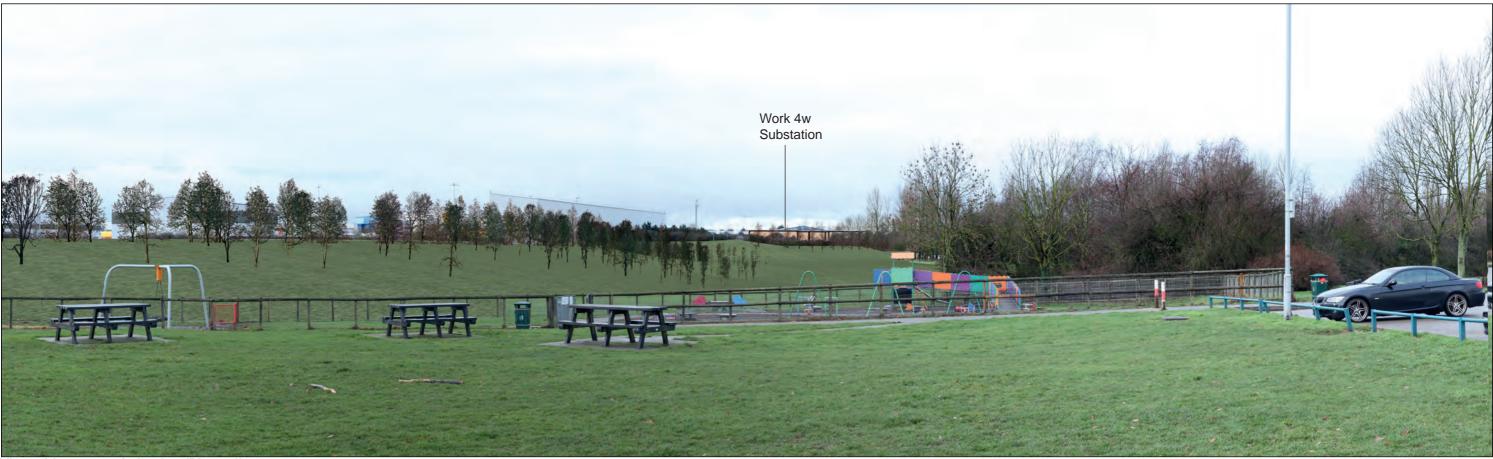

# **Representative Viewpoint 13 : Wigmore Valley Park**

View with proposed planting (Phase 2b)

View with proposed planting (Phase 2b)

Block Form of Max. Parameters (Viewing Distance 300mm)