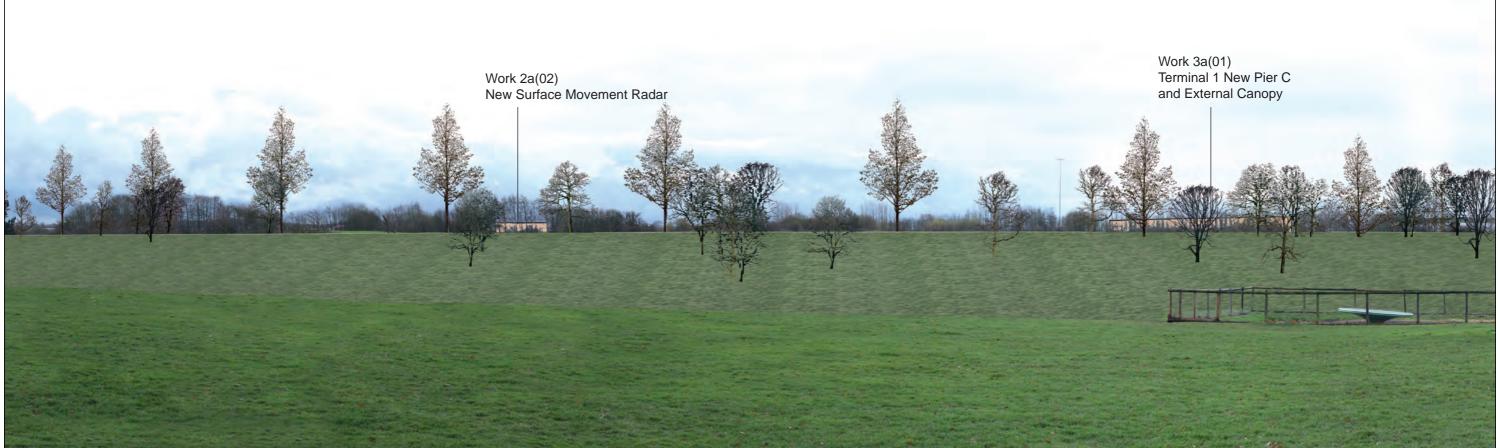

# **Representative Viewpoint 17 : Luton Hoo House**

**Existing View** 

Wireline of Max. Parameters (Viewing Distance 300mm)

Wireline of Max. Parameters (Viewing Distance 500mm)

Wireline of Max. Parameters (Viewing Distance 300mm)

Accurate Visual Representation based on winter viewpoint photography.

Wireline of Max. Parameters (Viewing Distance 500mm)

Accurate Visual Representation based on winter viewpoint photography.