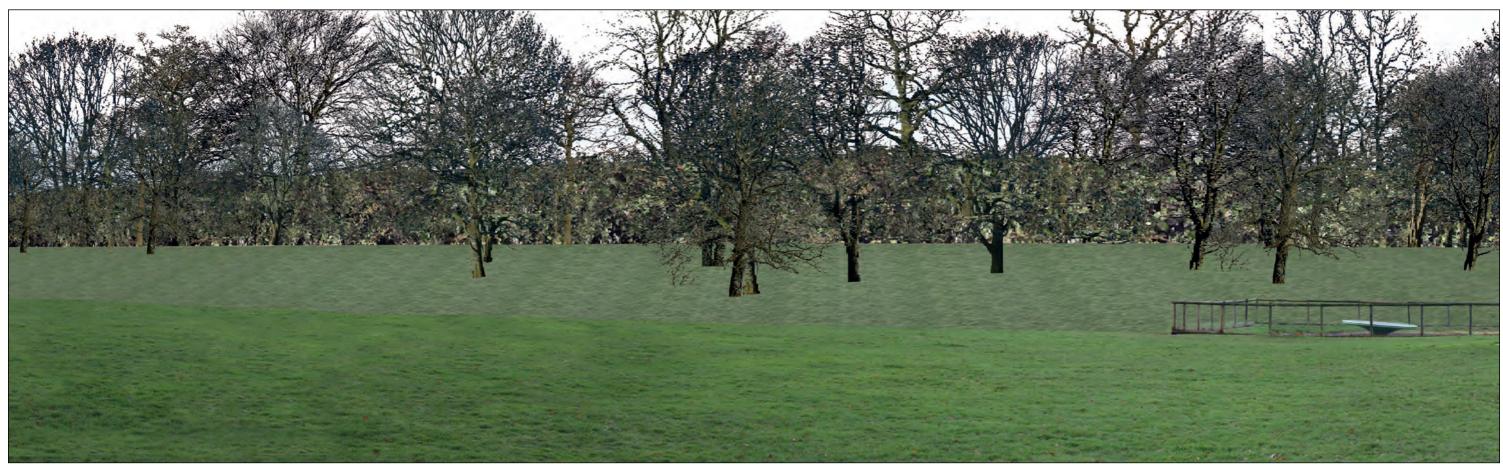

# **Representative Viewpoint 13 : Wigmore Valley Park**

View with proposed planting (Phase 2b)

View with proposed planting (Phase 2b)

Block Form of Max. Parameters (Viewing Distance 300mm)