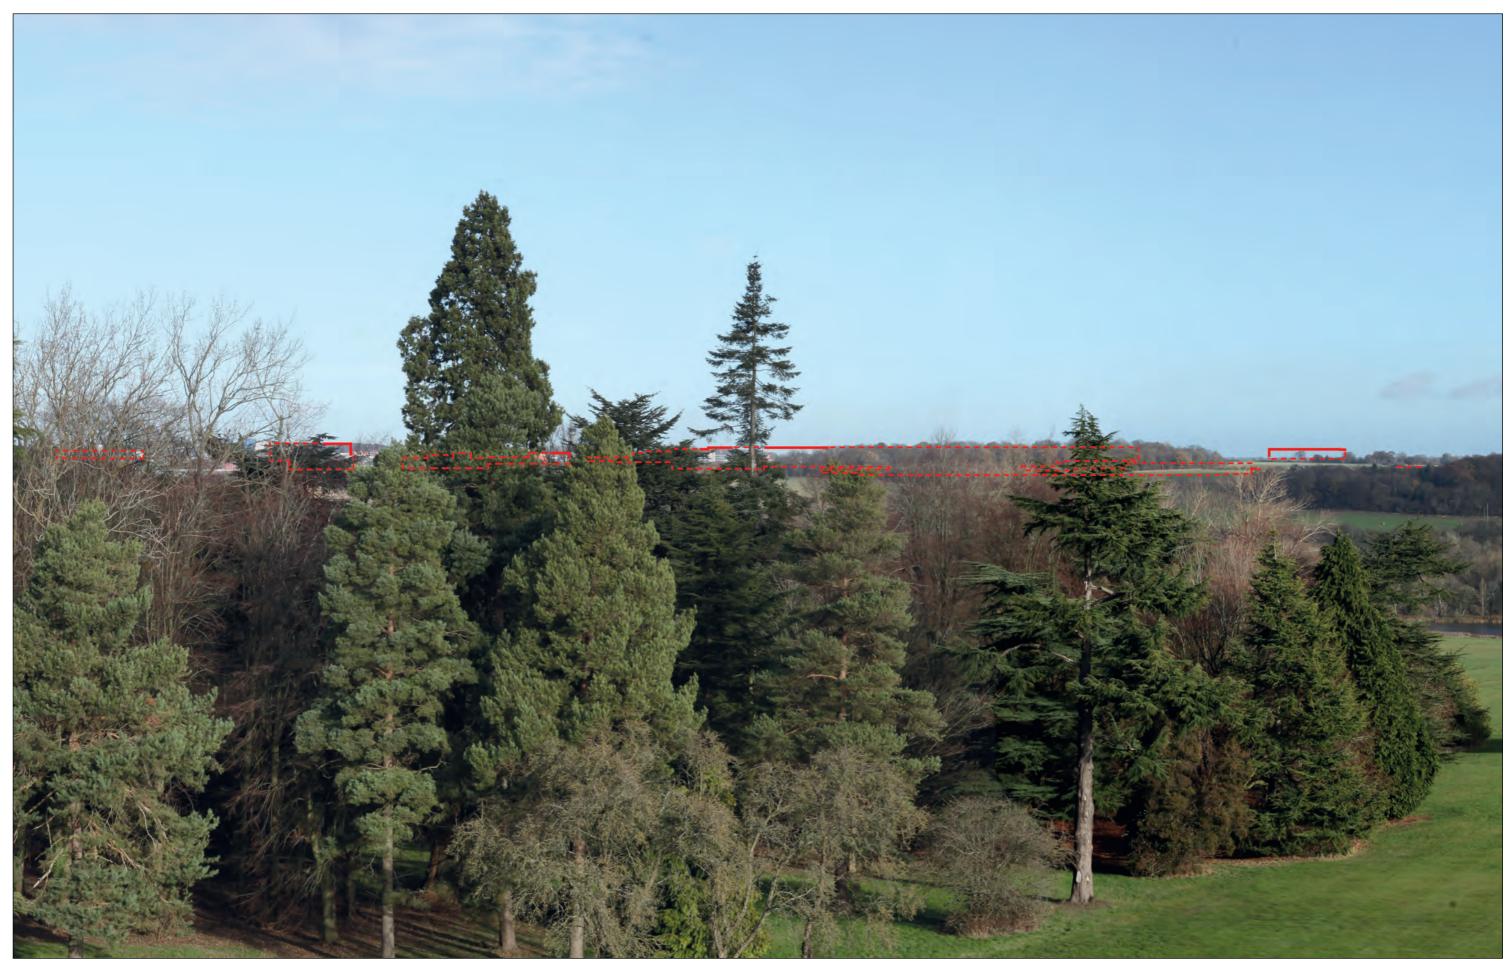

#### LEGEND

Note: Retained trees and hedges are not annotated, this is to ensure that the Representative Viewpoints are as legible as possible.

**Existing View** 

Block Form of Max. Parameters (Viewing Distance 300mm)

**Existing View** 

Block Form of Max. Parameters (Viewing Distance 300mm)

View with proposed planting (Phase 1)

Vlew with proposed planting (Phase 2a)

# **Representative Viewpoint 17 : Luton Hoo House**

**Existing View** 

Wireline of Max. Parameters (Viewing Distance 300mm)

Wireline of Max. Parameters (Viewing Distance 500mm)

Wireline of Max. Parameters (Viewing Distance 300mm)

Accurate Visual Representation based on winter viewpoint photography.

Wireline of Max. Parameters (Viewing Distance 500mm)

Accurate Visual Representation based on winter viewpoint photography.