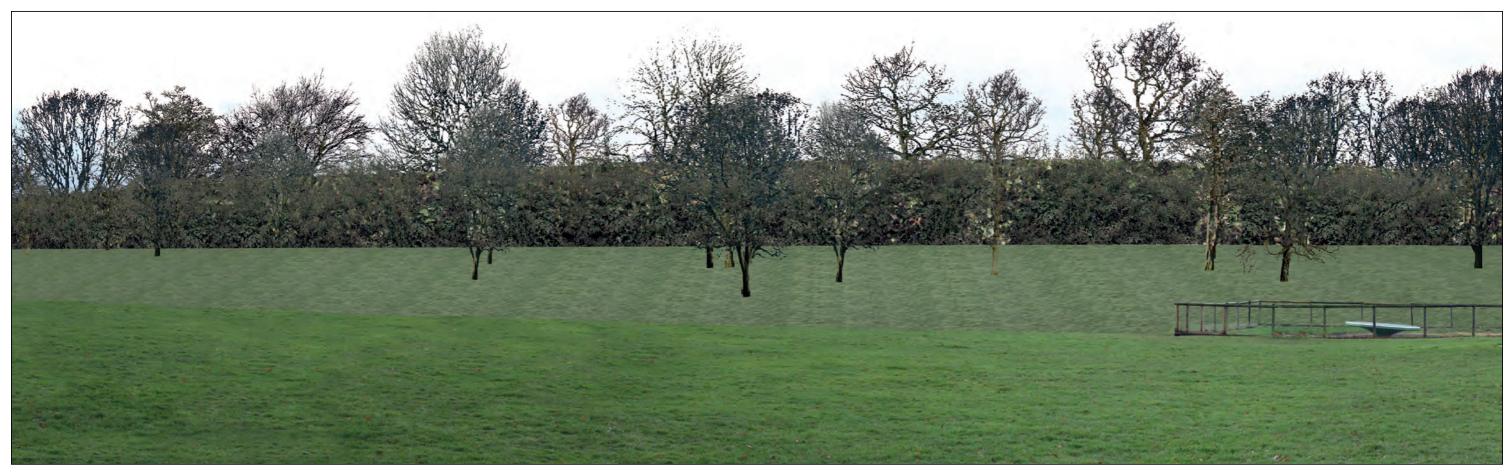

# **Representative Viewpoint 13 : Wigmore Valley Park**

View with proposed planting (Phase 2b)

View with proposed planting (Phase 2b)

Block Form of Max. Parameters (Viewing Distance 300mm)