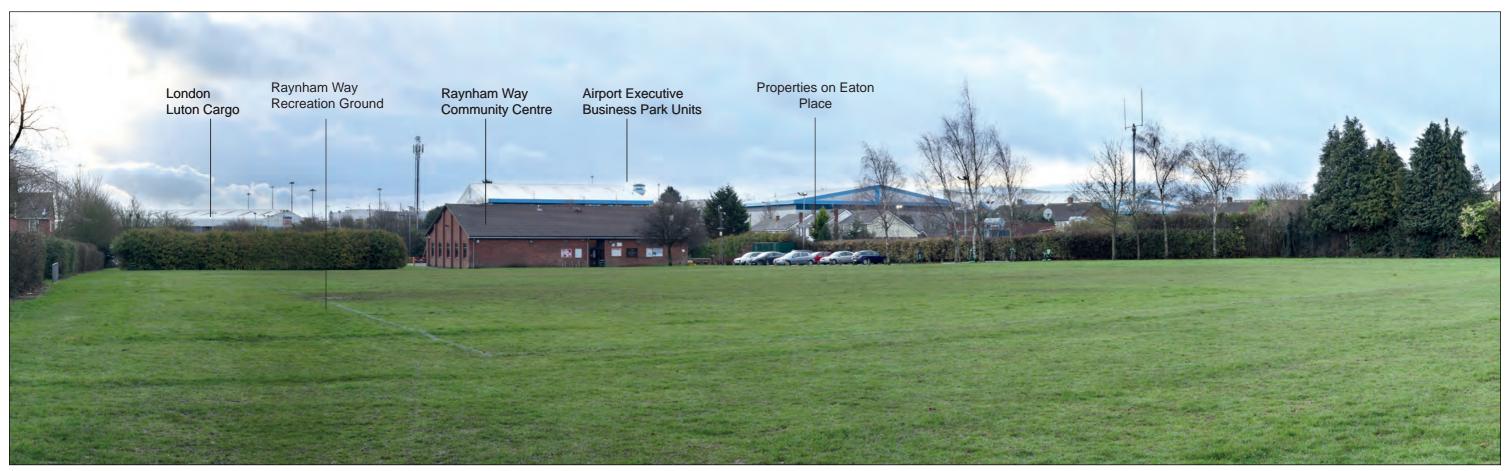

# **Representative Viewpoint 13 : Wigmore Valley Park**

View with proposed planting (Phase 2b)

View with proposed planting (Phase 2b)

Block Form of Max. Parameters (Viewing Distance 300mm)