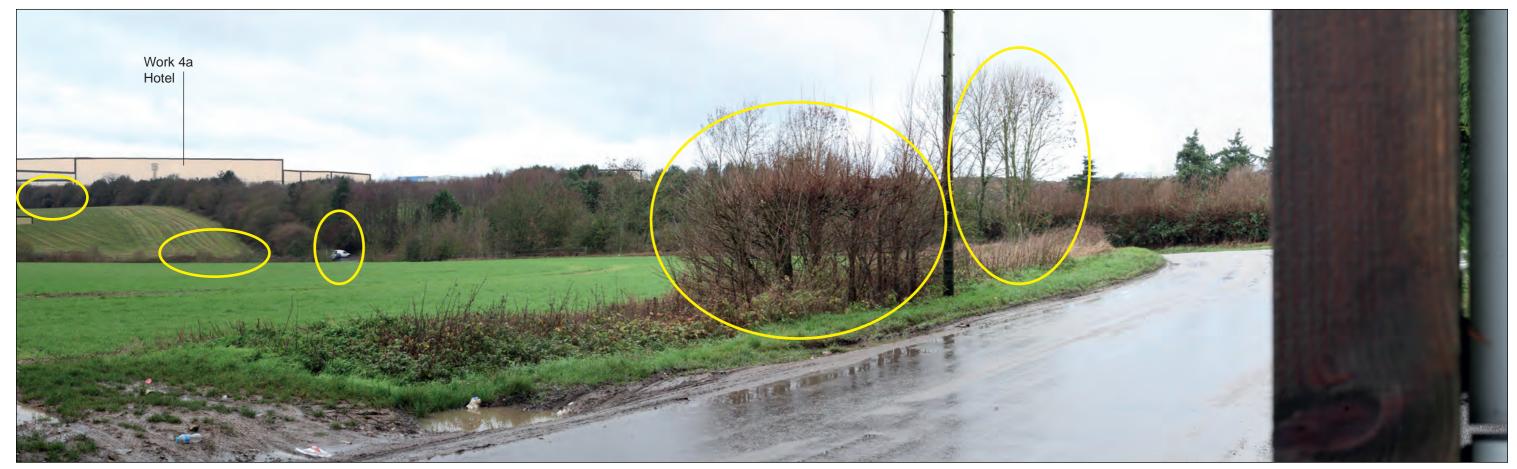

# **Representative Viewpoint 10B : Footpath (Offley 01)**

View with proposed planting (Phase 1)

View with proposed planting (Phase 2a)

View with proposed planting (Phase 2b)

# **Representative Viewpoint 10B : Footpath (Offley 01)**

Work 4a Hotel

Vlew with proposed planting (Phase 2b)

Block Form of Max. Parameters (Viewing Distance 300mm)

Block Form of Max. Parameters (Viewing Distance 300mm)