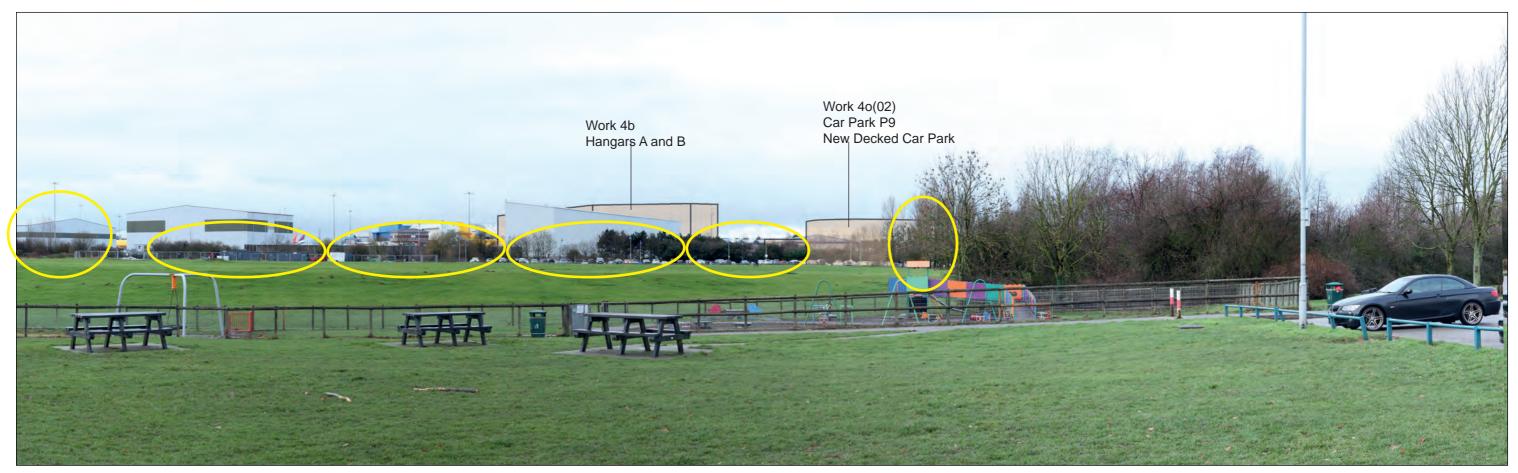

# **Representative Viewpoint 13 : Wigmore Valley Park**

View with proposed planting (Phase 2b)

View with proposed planting (Phase 2b)

Block Form of Max. Parameters (Viewing Distance 300mm)