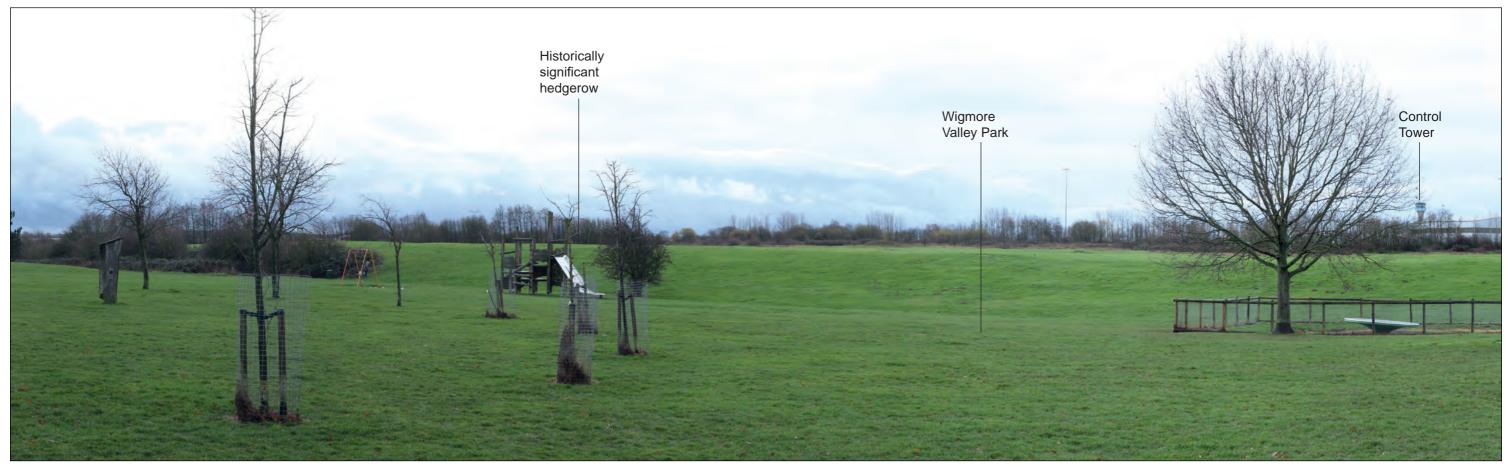

# **Representative Viewpoint 13 : Wigmore Valley Park**

View with proposed planting (Phase 2b)

View with proposed planting (Phase 2b)

Block Form of Max. Parameters (Viewing Distance 300mm)