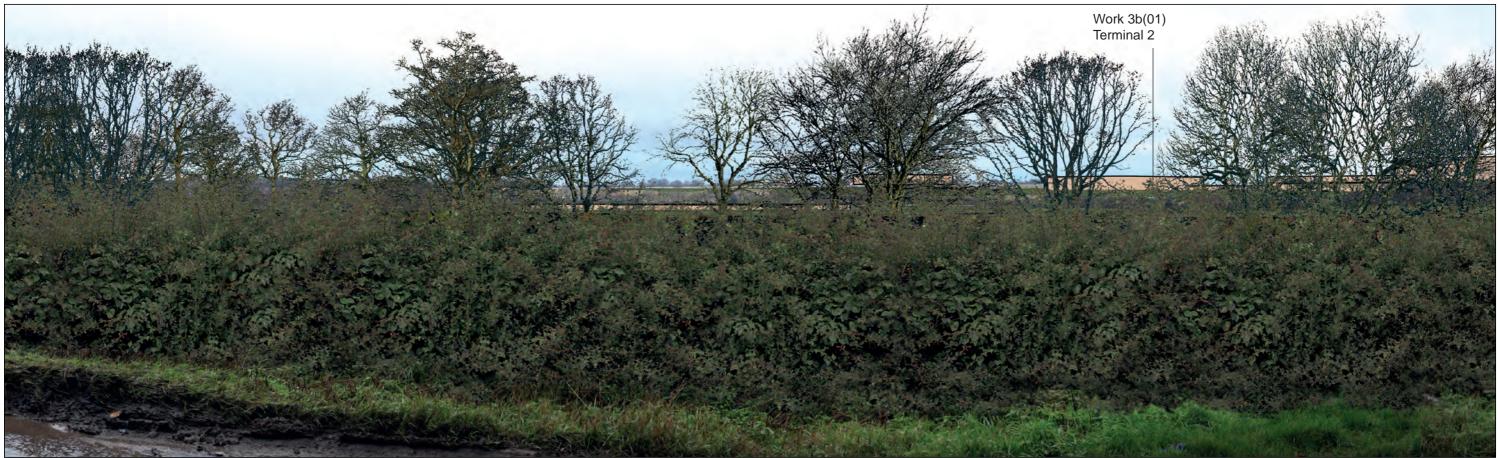

# **Representative Viewpoint 13 : Wigmore Valley Park**

View with proposed planting (Phase 2b)

View with proposed planting (Phase 2b)

Block Form of Max. Parameters (Viewing Distance 300mm)