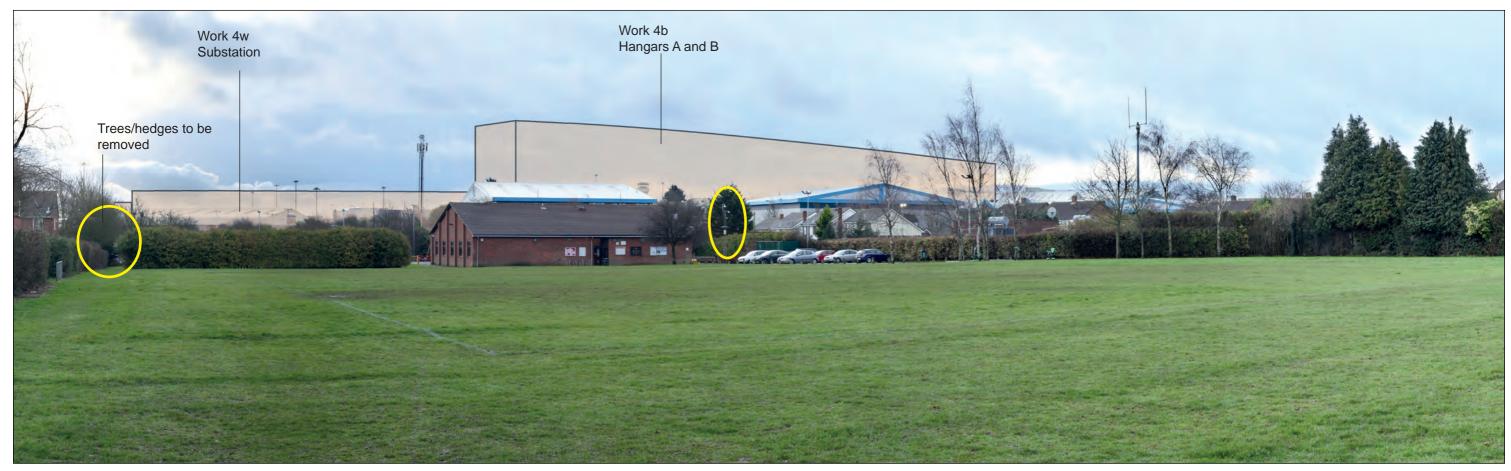

# **Representative Viewpoint 13 : Wigmore Valley Park**

View with proposed planting (Phase 2b)

View with proposed planting (Phase 2b)

Block Form of Max. Parameters (Viewing Distance 300mm)