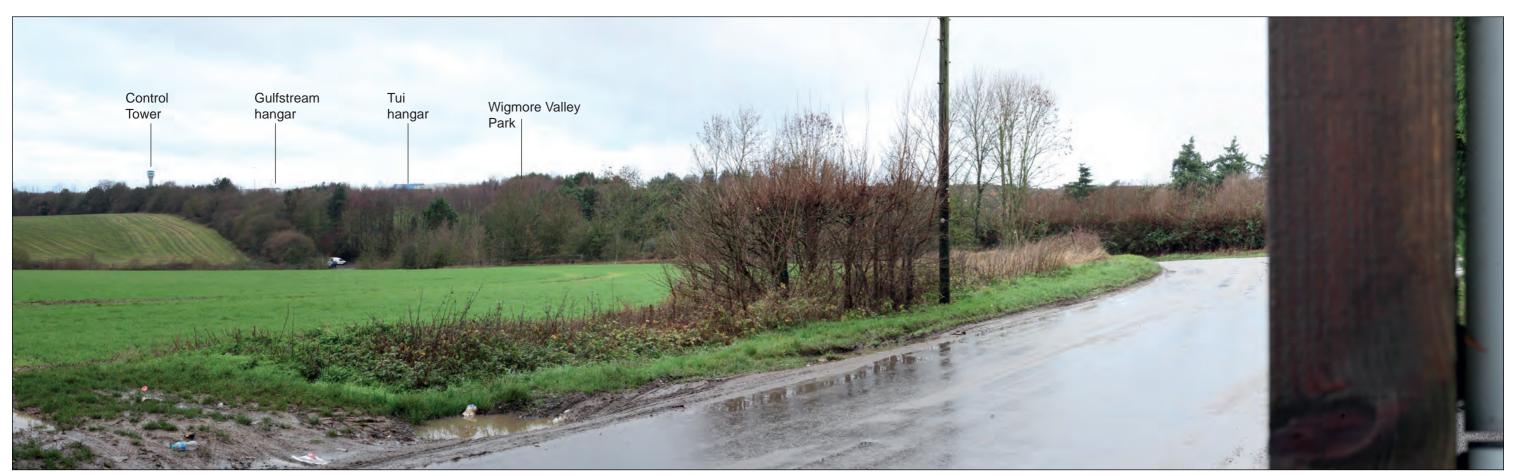

# **Representative Viewpoint 13 : Wigmore Valley Park**

View with proposed planting (Phase 2b)

View with proposed planting (Phase 2b)

Block Form of Max. Parameters (Viewing Distance 300mm)